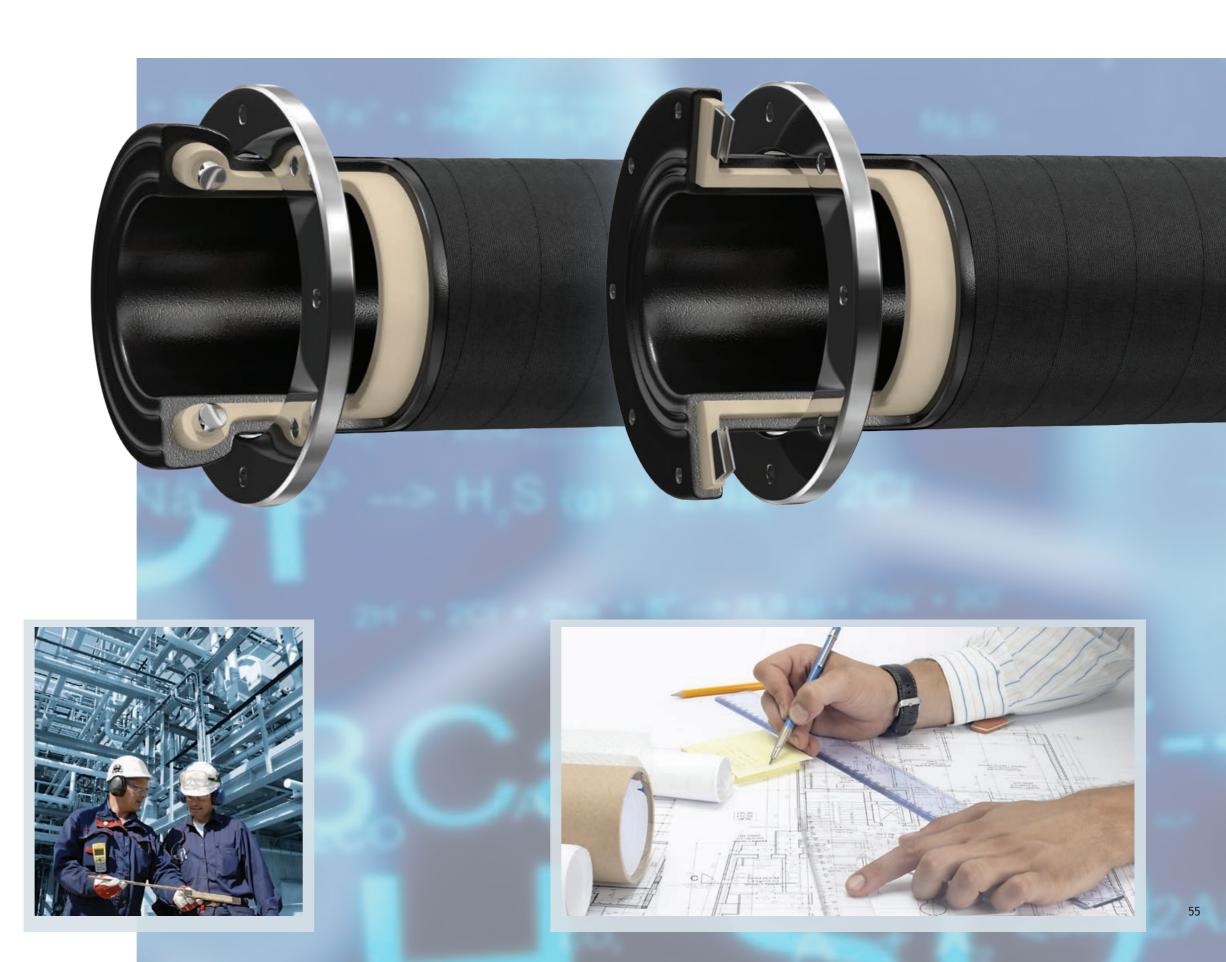

## **Special Hose Lines**

The **@marsoflex** Special Hose Lines are produced according to customer specifications.

A wide range of different materials and components are chosen for this purpose and designed according to the application and operating condi-

 marsoflex<sup>®</sup> Special Hose Lines are equipped ready-to-use with all required fittings.

Examples for individual hose systems:

- With or without reinforcements, helixes or copper strand
- With specially corrugated hose cover
- Made from materials particularly resistant to chemicals and abrasion
- With vulcanized fittings (see pictures)
- With steel wire free ends
- With heat tracing or, alternatively, cooling
- For applications in the high temperature range