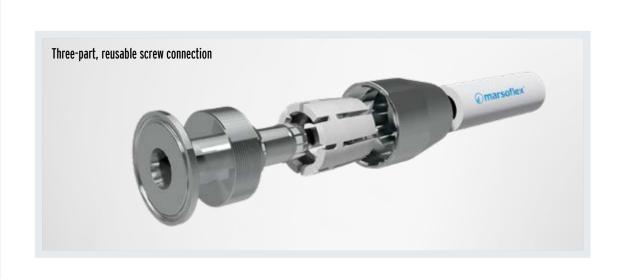

## **ReLock®**

Three-part, consisting of: Socket with aseptic fitting (made of stainless steel), clamping ring (made of PVDF) and the screwed socket (made of stainless steel or PVDF)

The sockets are available with div. aseptic connections (in the pipe series A,B or C) (e.g. with TCS according to DIN 32676, groove flange according to DIN 11864-2).

Suitable for **@marsoflex**\* silicone hoses type 200 and type 300 as well as for **@marsoflex**\* silicone hose with PTFE core type 300 PTFE.

Our fittings are made according to DIN 11864-1, optionally in hygiene classes H3 or H4.