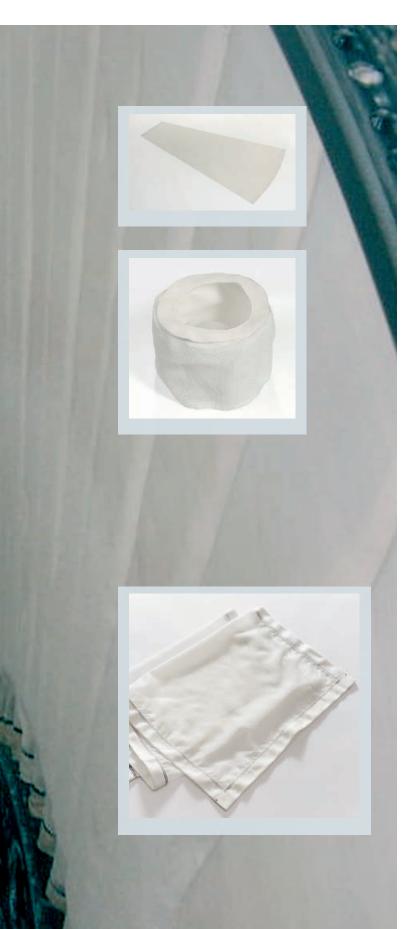

## Other Filters

marsyntex° filters are also available for a wide range of other important filter equipment. Our sales specialists' process know-how enables us to create the specifically required filter at any time for the machines listed below:

- nutsche filters
- centrifuges
- filter bags
- moore filters
- disc filters
- table filters
- pressure cylinder filters
- anode filters
- micro-screen / drum-screen

Irrespective of the filter apparatus, **@marsyntex**° filters also guarantee:

- convincing filtration performance and excellent cake-release properties
- perfect fabrication and, therefore, easy installation and a precise fit
- a large selection of fabric qualities with optimum chemical, thermal and mechanical properties, and
- a long service life