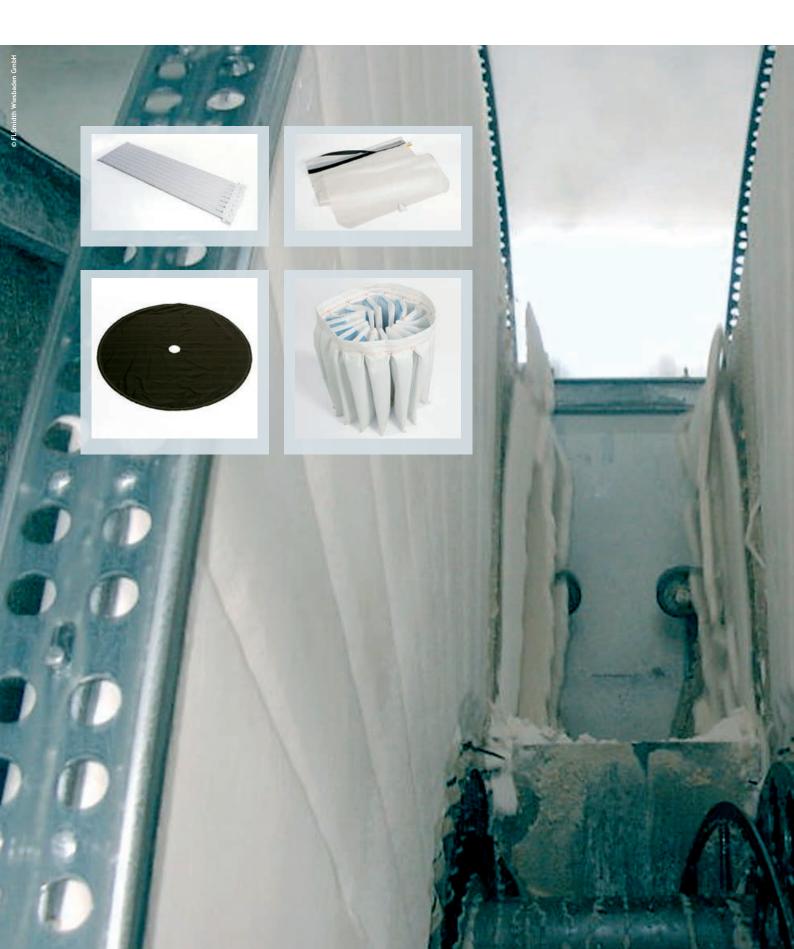

## Other Filters

marsyntex° filters are also available for a wide range of other important filter equipment. Our sales specialists' process know-how enables us to create the specifically required filter at any time for the machines listed below:

- nutsche filters
- centrifuges
- filter bags
- moore filters
- disc filters
- table filters
- pressure cylinder filters
- anode filters
- micro-screen / drum-screen

Irrespective of the filter apparatus, **@marsyntex**° filters also guarantee:

- convincing filtration performance and excellent cake-release properties
- perfect fabrication and, therefore, easy installation and a precise fit
- a large selection of fabric qualities with optimum chemical, thermal and mechanical properties, and
- a long service life